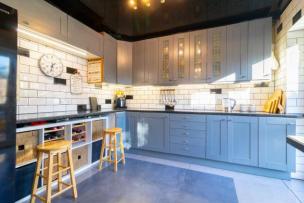

RAYNERS

CREWES LANE WARLINGHAM, SURREY, CR6 9NS

This deceptively spacious extended semi detached house offers flexible accommodation to include a very large dual aspect living room (24'9"), a dining room with a feature wood burning stove and a modern fitted kitchen. To the first floor are four double bedrooms one of which has an ensuite shower room plus a further family bathroom. To the rear of the property is a south easterly facing garden with a patio and a lawned area. There is a garden room which the current owner uses as accommodation with a double bedroom, lounge, kitchen and shower room. To the front of the property is a large driveway providing off road parking for several vehicles.