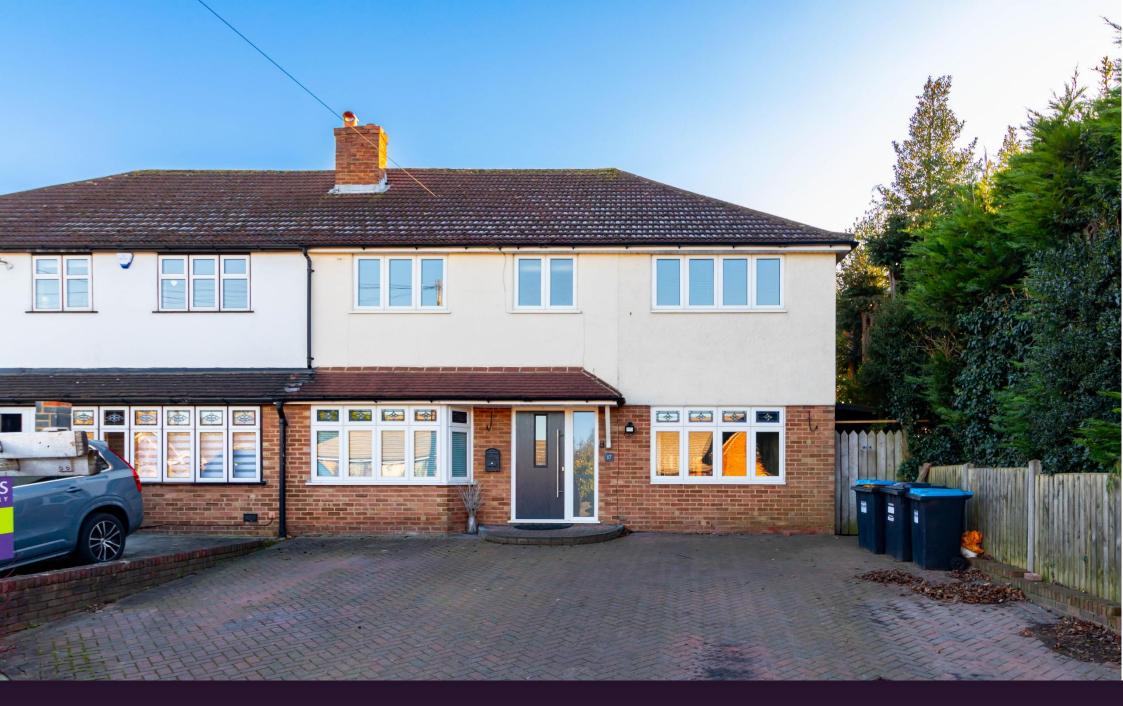

RAYNERS

CREWES LANE WARLINGHAM, SURREY, CR6 9NS

This deceptively spacious extended semi detached house offers flexible accommodation to include a very large dual aspect living room (24'9"), a dining room with a feature wood burning stove and a modern fitted kitchen. To the first floor are four double bedrooms one of which has an ensuite shower room plus a further family bathroom. To the rear of the property is a south easterly facing garden with a patio and a lawned area. There is a garden room which the current owner uses as accommodation with a double bedroom, lounge, kitchen and shower room. To the front of the property is a large driveway providing off road parking for several vehicles.