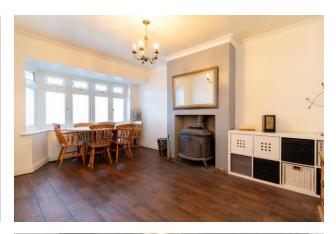

RAYNERS

CREWES LANE WARLINGHAM, SURREY, CR6 9NS

This deceptively spacious extended semi detached house offers flexible accommodation to include a very large dual aspect living room (24'9"), a dining room with a feature wood burning stove and a modern fitted kitchen. To the first floor are four double bedrooms one of which has an ensuite shower room plus a further family bathroom. To the rear of the property is a south easterly facing garden with a patio and a lawned area. There is a garden room which the current owner uses as accommodation with a double bedroom, lounge, kitchen and shower room. To the front of the property is a large driveway providing off road parking for several vehicles.