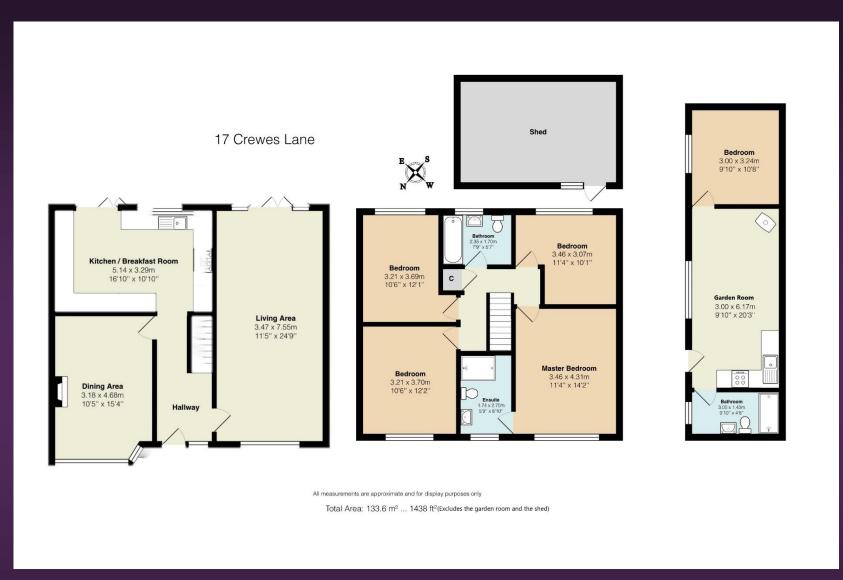

RAYNERS

CREWES LANE WARLINGHAM, SURREY, CR6 9NS

This deceptively spacious extended semi detached house offers flexible accommodation to include a very large dual aspect living room (24'9"), a dining room with a feature wood burning stove and a modern fitted kitchen. To the first floor are four double bedrooms one of which has an ensuite shower room plus a further family bathroom. To the rear of the property is a south easterly facing garden with a patio and a lawned area. There is a garden room which the current owner uses as accommodation with a double bedroom, lounge, kitchen and shower room. To the front of the property is a large driveway providing off road parking for several vehicles.

Additional Information-

Please note the seller has advised us of the following which will need to be verified through solicitors

> There is a garden room which the current owner uses as accommodation.
> Applicants would need to make their own enquiries regarding relevant permissions.

Tenure: Freehold Local Authority: Tandridge District Council Council Tax Band: D EPC Rating: D VIEWING STRICTLY BY APPOINTMENT VIA THE SELLING AGENT

www.raynersproperties.com

IMPORTANT: we would like to inform prospective purchasers that these sales particulars have been prepared as a general guide only. A detailed survey has not been carried out, nor the services, appliances and fittings tested. Room sizes should not be relied upon for furnishing purposes and are approximate. If floor plans are included, they are for guidance only and illustration purposes only and may not be to scale. If there are any important matters likely to affect your decision to buy, please contact us before viewing the property. R772