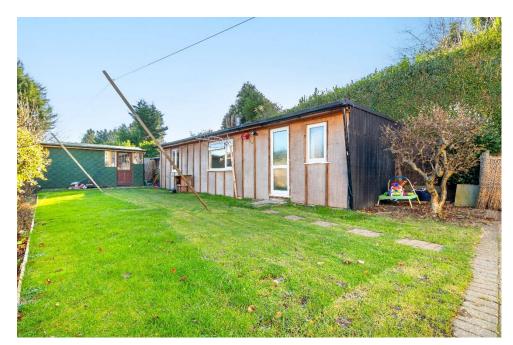

RAYNERS

CREWES LANE WARLINGHAM, SURREY, CR6 9NS

This deceptively spacious extended semi detached house offers flexible accommodation to include a very large dual aspect living room (24'9"), a dining room with a feature wood burning stove and a modern fitted kitchen. To the first floor are four double bedrooms one of which has an ensuite shower room plus a further family bathroom. To the rear of the property is a south easterly facing garden with a patio and a lawned area. There is a garden room which the current owner uses as accommodation with a double bedroom, lounge, kitchen and shower room. To the front of the property is a large driveway providing off road parking for several vehicles.

Additional Information-

Please note the seller has advised us of the following which will need to be verified through solicitors

> There is a garden room which the current owner uses as accommodation.
> Applicants would need to make their own enquiries regarding relevant permissions.