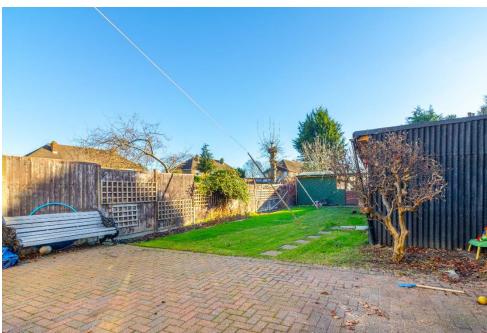

RAYNERS

CREWES LANE WARLINGHAM, SURREY, CR6 9NS

This deceptively spacious extended semi detached house offers flexible accommodation to include a very large dual aspect living room (24'9"), a dining room with a feature wood burning stove and a modern fitted kitchen. To the first floor are four double bedrooms one of which has an ensuite shower room plus a further family bathroom. To the rear of the property is a south easterly facing garden with a patio and a lawned area. There is a garden room which the current owner uses as accommodation with a double bedroom, lounge, kitchen and shower room. To the front of the property is a large driveway providing off road parking for several vehicles.