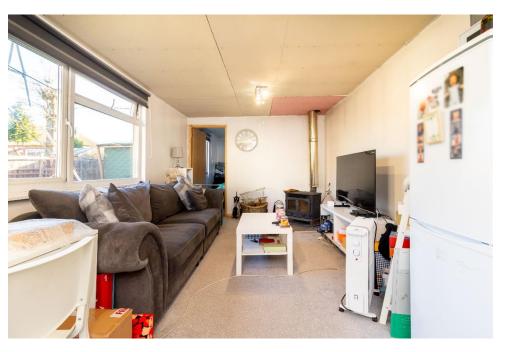

RAYNERS

CREWES LANE WARLINGHAM, SURREY, CR6 9NS

This deceptively spacious extended semi detached house offers flexible accommodation to include a very large dual aspect living room (24'9"), a dining room with a feature wood burning stove and a modern fitted kitchen. To the first floor are four double bedrooms one of which has an ensuite shower room plus a further family bathroom. To the rear of the property is a south easterly facing garden with a patio and a lawned area. There is a garden room which the current owner uses as accommodation with a double bedroom, lounge, kitchen and shower room. To the front of the property is a large driveway providing off road parking for several vehicles.