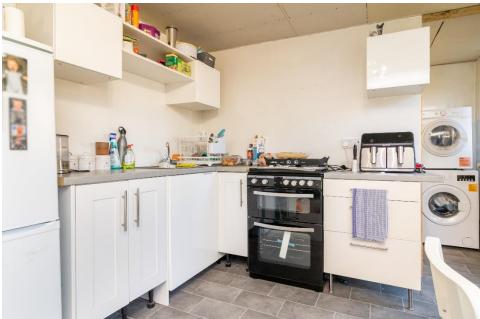

RAYNERS

CREWES LANE WARLINGHAM, SURREY, CR6 9NS

This deceptively spacious extended semi detached house offers flexible accommodation to include a very large dual aspect living room (24'9"), a dining room with a feature wood burning stove and a modern fitted kitchen. To the first floor are four double bedrooms one of which has an ensuite shower room plus a further family bathroom. To the rear of the property is a south easterly facing garden with a patio and a lawned area. There is a garden room which the current owner uses as accommodation with a double bedroom, lounge, kitchen and shower room. To the front of the property is a large driveway providing off road parking for several vehicles.