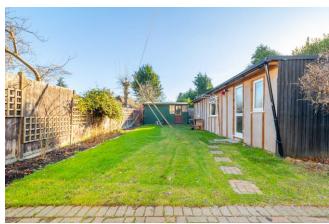

RAYNERS

CREWES LANE WARLINGHAM, SURREY, CR6 9NS

This deceptively spacious extended semi detached house offers flexible accommodation to include a very large dual aspect living room (24'9"), a dining room with a feature wood burning stove and a modern fitted kitchen. To the first floor are four double bedrooms one of which has an ensuite shower room plus a further family bathroom. To the rear of the property is a south easterly facing garden with a patio and a lawned area. There is a garden room which the current owner uses as accommodation with a double bedroom, lounge, kitchen and shower room. To the front of the property is a large driveway providing off road parking for several vehicles.

Additional Information-

Please note the seller has advised us of the following which will need to be verified through solicitors

> There is a garden room which the current owner uses as accommodation.
> Applicants would need to make their own enquiries regarding relevant permissions.