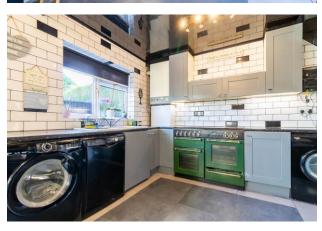

RAYNERS

CREWES LANE WARLINGHAM, SURREY, CR6 9NS

This deceptively spacious extended semi detached house offers flexible accommodation to include a very large dual aspect living room (24'9"), a dining room with a feature wood burning stove and a modern fitted kitchen. To the first floor are four double bedrooms one of which has an ensuite shower room plus a further family bathroom. To the rear of the property is a south easterly facing garden with a patio and a lawned area. There is a garden room which the current owner uses as accommodation with a double bedroom, lounge, kitchen and shower room. To the front of the property is a large driveway providing off road parking for several vehicles.